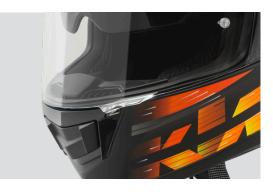

#### **RETENTION SYSTEM**

// Dd ring

ACCESSORIES IN THE BOX

// Breath Guard // Pinlock (R)

#### VENTILATION

VENTS CONVEY THE AIRFLOW THROUGH THE HELMET FOR ULTIMATE COOLNESS

**EXTRA WIDE VISION** THE EXTRA-WIDE VISOR PROVIDES A WIDE FIELD OF VIEW FOR INCREASED ACTIVE SAFETY

ACCESSORIES A WINDSTOPPER SYSTEM AND A PINLOCK® LENS ARE INCLUDED TO ACHIEVE OPTIMUM VISIBILITY, COMFORT AND SAFETY IN ALL CONDITIONS OF USE