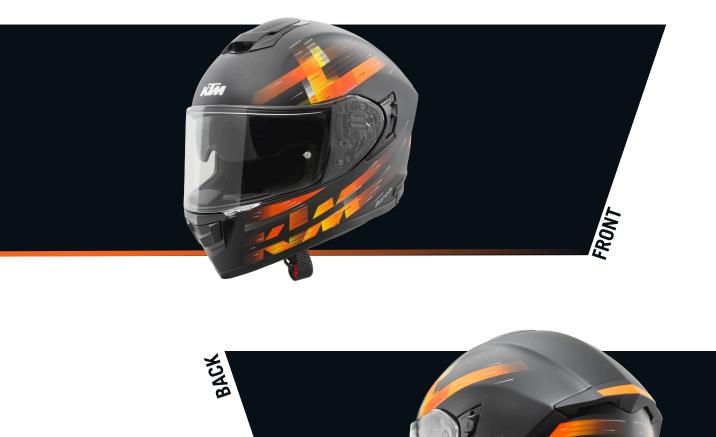

## **ST 501 HELMET**

ST 501 is a new full-face helmet for touring and sports with a strong racing soul. Both outer shells in high-performance composite HPC fibre – available in two different sizes – and inner EPS shells – available with 4 different densities – ensure a high level of safety while keeping weight down.

Modern lines and an aerodynamic design make this product perfect for escapes from the city in the warmer months and all the year round, through its ventilation system that keeps the inside of the helmet cool under any circumstances. The helmet – equipped with a windstopper and a wide inner sun visor paired with a Pinlock® lens – will give riders all the safety they need. Light weight, protection and out-of-the-ordinary design combine perfectly in this new full-face model.