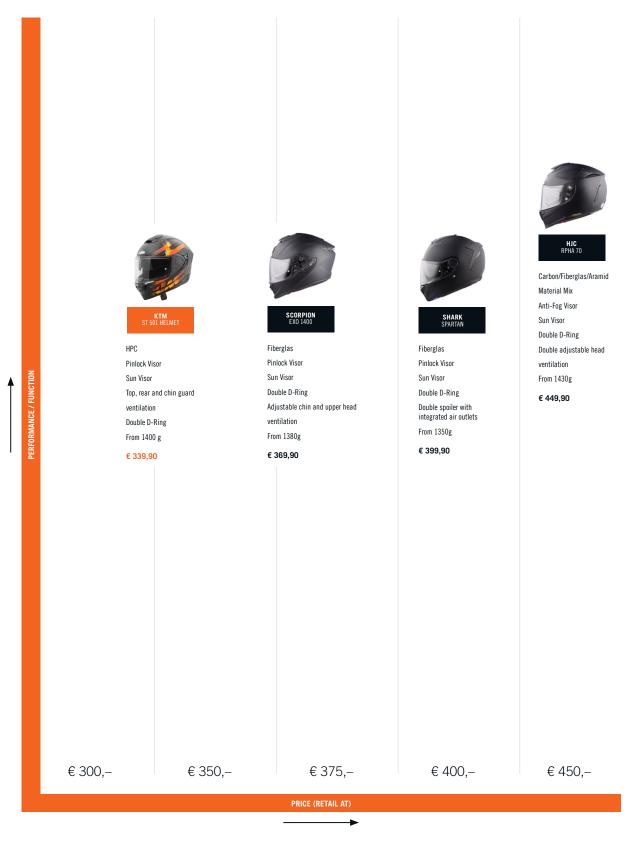

1400g + -50g 1: XS-S-M / 2: L-XL-XXL

#### VENTILATION

// Top vent
// Chin guard vent

VISOR

- // Racing visor
- // Extra-wide vison
- // UV resistant

// Tool-less quick release // Scratch resistant

// Rear vent

#### SUN SCREEN VISOR

// Scratch resistant

#### **INNER LINING**

// Removable and washable inner lining
// Hypoallergenic

#### **RETENTION SYSTEM**

// Dd ring

ACCESSORIES IN THE BOX

// Breath Guard // Pinlock (R)



#### VENTILATION

VENTS CONVEY THE AIRFLOW THROUGH THE HELMET FOR ULTIMATE COOLNESS



**EXTRA WIDE VISION** THE EXTRA-WIDE VISOR PROVIDES A WIDE FIELD OF VIEW FOR INCREASED ACTIVE SAFETY



ACCESSORIES A WINDSTOPPER SYSTEM AND A PINLOCK® LENS ARE INCLUDED TO ACHIEVE OPTIMUM VISIBILITY, COMFORT AND SAFETY IN ALL CONDITIONS OF USE

### **COMPETITORS INFO**