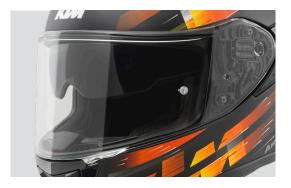

#### VENTILATION

// Top vent
// Chin guard vent

VISOR

- // Racing visor
- // Extra-wide vison
- // UV resistant

// Tool-less quick release // Scratch resistant

// Rear vent

#### VENTILATION

VENTS CONVEY THE AIRFLOW THROUGH THE HELMET FOR ULTIMATE COOLNESS

**EXTRA WIDE VISION** THE EXTRA-WIDE VISOR PROVIDES A WIDE FIELD OF VIEW FOR INCREASED ACTIVE SAFETY

ACCESSORIES A WINDSTOPPER SYSTEM AND A PINLOCK® LENS ARE INCLUDED TO ACHIEVE OPTIMUM VISIBILITY, COMFORT AND SAFETY IN ALL CONDITIONS OF USE