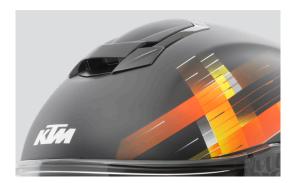

#### VENTILATION

// Top vent
// Chin guard vent

VISOR

- // Racing visor
- // Extra-wide vison
- // UV resistant

// Tool-less quick release // Scratch resistant

// Rear vent

#### VENTILATION

VENTS CONVEY THE AIRFLOW THROUGH THE HELMET FOR ULTIMATE COOLNESS

**EXTRA WIDE VISION** THE EXTRA-WIDE VISOR PROVIDES A WIDE FIELD OF VIEW FOR INCREASED ACTIVE SAFETY

ACCESSORIES A WINDSTOPPER SYSTEM AND A PINLOCK® LENS ARE INCLUDED TO ACHIEVE OPTIMUM VISIBILITY, COMFORT AND SAFETY IN ALL CONDITIONS OF USE