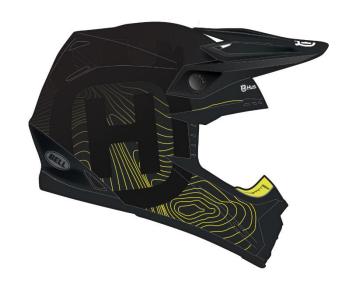

## **MOTO 9 MIPS GOTLAND HELMET**

| Art. No.                     | Helmet Size | Shell Size | Interior                                                                                          |
|------------------------------|-------------|------------|---------------------------------------------------------------------------------------------------|
| 3HS220013501<br>3HS220013502 | XS<br>S     | 1          | Top Liner: 3HS182820001 → XS 3HS182820002 → S  Cheek-Pads: 3HS182920011 → XS 3HS182920012 → S     |
| 3HS220013503<br>3HS220013504 | M<br>L      | 2          | Top Liner: 3HS182820003 → M 3HS182820004 → L  Cheek-Pads: 3HS182920013 → M 3HS182920014 → L       |
| 3HS220013505<br>3HS220013506 | XL<br>XXL   | 3          | Top Liner: 3HS182820005 → XL 3HS182820006 → XXL  Cheek-Pads: 3HS182920015 → XL 3HS182920016 → XXL |