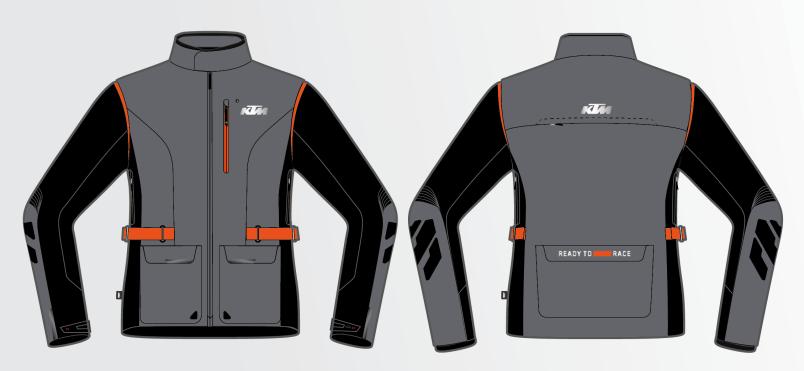

# **WOMEN TOURRAIN WP V2 JACKET**

#### **MATERIAL COMPOSITION**

78% Polyester / 20% Polyamide / 2% Spandex

## **PROTECTORS INCLUDED**

Level 1 on shoulders and elbows

#### **FITTING PROTECTORS**

Shoulder 3PW1810005 Elbow 3PW1810006