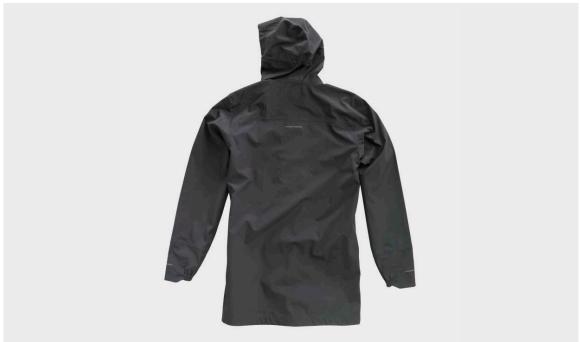

## REMOTE PARKA

A high-quality, technical three-layered material – with a clean, simple linear design – makes the HUSQVARNA REMOTE PARKA a smart everyday jacket that protects you from the elements. A storm, cloudburst or continuous rain might hit at any time, but you'll stay dry thanks to the water and windproof, yet breathable, parka. Its many features include an adjustable hood and spacious pockets to keep all your important belongings dry. Combined with a warm midlayer, it will always keep you warm and comfortable. Whether you need to face the elements or need the perfect piece to complement your stylish Husqvarna look: the REMOTE PARKA is the best choice.

WATERPROOF

ADJUSTABLE HOOD
ADAPTED TO YOUR HEAD IT DOESN'T OBSTRUCT THE VIEW

REFLECTIVE DETAILS
FOR GOOD VISIBILITY EVEN IN BAD WEATHER AND
DARKNESS

<sup>\*</sup> ICON DESCRIPTIONS CAN BE FOUND ON THE PAGE BEFORE.