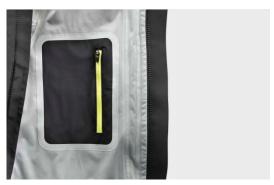

2-WAY-STRETCH FOR BETTER FREEDOM OF MOVEMENT

MADE IN EUROPE SUSTAINABLE PRODUCTION

EXTENDED SLEEVE CUFF
PERFECT FIT WHEN YOU ARE RIDING A BIKE

CONCEALED POCKETS AND INNER POCKET WITH ZIPPER

PROTECT IMPORTANT THINGS FROM WATER