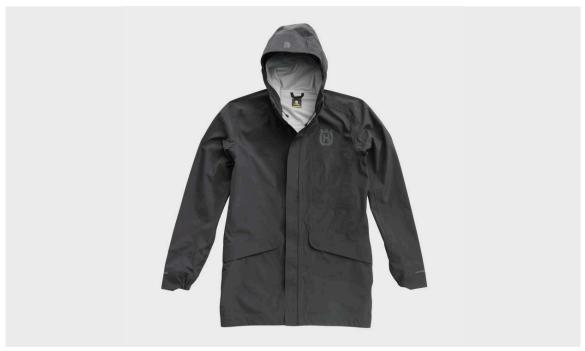

## REMOTE PARKA

A high-quality, technical three-layered material – with a clean, simple linear design – makes the HUSQVARNA REMOTE PARKA a smart everyday jacket that protects you from the elements. A storm, cloudburst or continuous rain might hit at any time, but you'll stay dry thanks to the water and windproof, yet breathable, parka. Its many features include an adjustable hood and spacious pockets to keep all your important belongings dry. Combined with a warm midlayer, it will always keep you warm and comfortable. Whether you need to face the elements or need the perfect piece to complement your stylish Husqvarna look: the REMOTE PARKA is the best choice.

## **FEATURES**

WATERPROOF 10.000 MM WATER COLUMN WALK IN HEAVY RAIN FOR 24 HOURS

WINDPROOF THE COLD WIND DOESN'T GET THROUGH THE MATERIAL

BREATHABLE 5000 G/M²/24H MOISTURE CAN ESCAPE TO THE OUTSIDE

TAPED SEAMS
PREVENTS THE WATER FROM GETTING
THROUGH THE SEAMS

2-WAY-STRETCH FOR BETTER FREEDOM OF MOVEMENT

MADE IN EUROPE SUSTAINABLE PRODUCTION

EXTENDED SLEEVE CUFF
PERFECT FIT WHEN YOU ARE RIDING A BIKE

CONCEALED POCKETS AND INNER POCKET WITH ZIPPER

PROTECT IMPORTANT THINGS FROM WATER