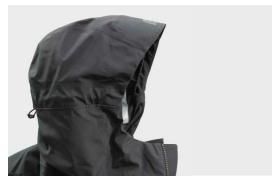

WATERPROOF

ADJUSTABLE HOOD
ADAPTED TO YOUR HEAD IT DOESN'T OBSTRUCT THE VIEW

REFLECTIVE DETAILS
FOR GOOD VISIBILITY EVEN IN BAD WEATHER AND
DARKNESS

<sup>\*</sup> ICON DESCRIPTIONS CAN BE FOUND ON THE PAGE BEFORE.