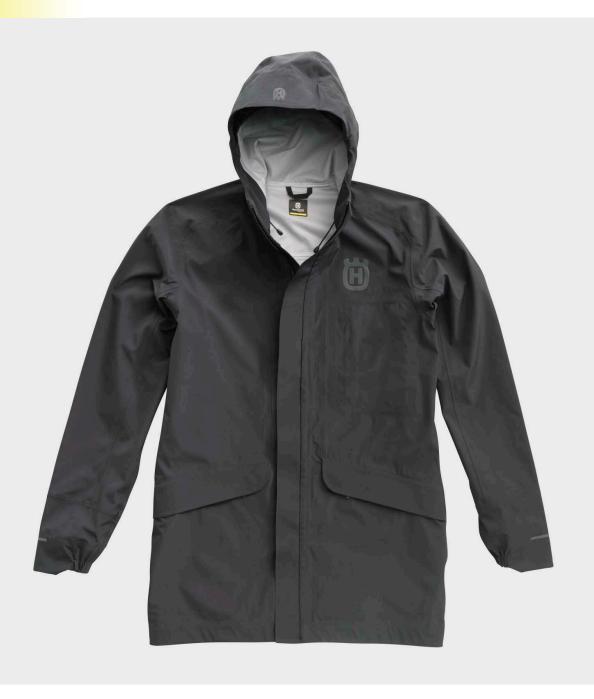

## REMOTE PARKA

A high-quality, technical three-layered material – with a clean, simple linear design – makes the HUSQVARNA REMOTE PARKA a smart everyday jacket that protects you from the elements. A storm, cloudburst or continuous rain might hit at any time, but you'll stay dry thanks to the water and windproof, yet breathable, parka. Its many features include an adjustable hood and spacious pockets to keep all your important belongings dry. Combined with a warm midlayer, it will always keep you warm and comfortable. Whether you need to face the elements or need the perfect piece to complement your stylish Husqvarna look: the REMOTE PARKA is the best choice.

## **FEATURES**

WATERPROOF 10.000 MM WATER COLUMN WALK IN HEAVY RAIN FOR 24 HOURS

WINDPROOF THE COLD WIND DOESN'T GET THROUGH THE MATERIAL

BREATHABLE 5000 G/M²/24H MOISTURE CAN ESCAPE TO THE OUTSIDE

TAPED SEAMS
PREVENTS THE WATER FROM GETTING
THROUGH THE SEAMS

2-WAY-STRETCH FOR BETTER FREEDOM OF MOVEMENT

MADE IN EUROPE SUSTAINABLE PRODUCTION

EXTENDED SLEEVE CUFF
PERFECT FIT WHEN YOU ARE RIDING A BIKE

CONCEALED POCKETS AND INNER POCKET WITH ZIPPER

PROTECT IMPORTANT THINGS FROM WATER