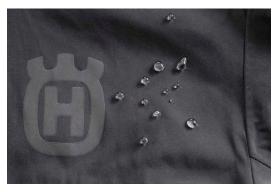

## **FEATURES**

WATERPROOF 10.000 MM WATER COLUMN WALK IN HEAVY RAIN FOR 24 HOURS

WINDPROOF THE COLD WIND DOESN'T GET THROUGH THE MATERIAL

BREATHABLE 5000 G/M²/24H MOISTURE CAN ESCAPE TO THE OUTSIDE

TAPED SEAMS
PREVENTS THE WATER FROM GETTING
THROUGH THE SEAMS