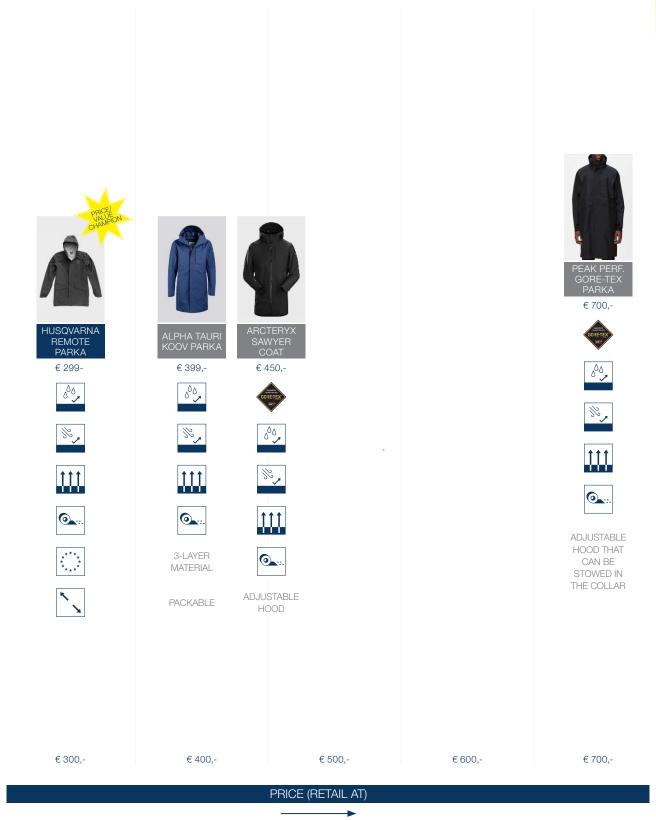

## REMOTE PARKA

A high-quality, technical three-layered material – with a clean, simple linear design – makes the HUSQVARNA REMOTE PARKA a smart everyday jacket that protects you from the elements. A storm, cloudburst or continuous rain might hit at any time, but you'll stay dry thanks to the water and windproof, yet breathable, parka. Its many features include an adjustable hood and spacious pockets to keep all your important belongings dry. Combined with a warm midlayer, it will always keep you warm and comfortable. Whether you need to face the elements or need the perfect piece to complement your stylish Husqvarna look: the REMOTE PARKA is the best choice.

## **FEATURES**

WATERPROOF 10.000 MM WATER COLUMN WALK IN HEAVY RAIN FOR 24 HOURS

WINDPROOF THE COLD WIND DOESN'T GET THROUGH THE MATERIAL

BREATHABLE 5000 G/M²/24H MOISTURE CAN ESCAPE TO THE OUTSIDE

TAPED SEAMS
PREVENTS THE WATER FROM GETTING
THROUGH THE SEAMS

2-WAY-STRETCH FOR BETTER FREEDOM OF MOVEMENT

MADE IN EUROPE SUSTAINABLE PRODUCTION

EXTENDED SLEEVE CUFF
PERFECT FIT WHEN YOU ARE RIDING A BIKE

CONCEALED POCKETS AND INNER POCKET WITH ZIPPER

PROTECT IMPORTANT THINGS FROM WATER

WATERPROOF

ADJUSTABLE HOOD
ADAPTED TO YOUR HEAD IT DOESN'T OBSTRUCT THE VIEW

REFLECTIVE DETAILS
FOR GOOD VISIBILITY EVEN IN BAD WEATHER AND
DARKNESS

<sup>\*</sup> ICON DESCRIPTIONS CAN BE FOUND ON THE PAGE BEFORE.